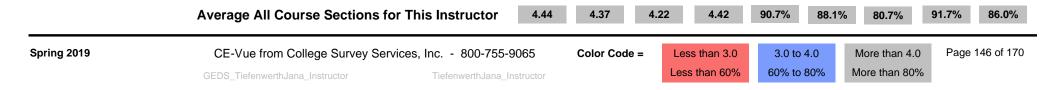

CE-Vue®

| Department | Course Number | Method    | Out | Back | C-1  | C-2  | C-4  | C-5  | Q-5   | Q-16  | Q-18  | Q-19  | Q-23  |
|------------|---------------|-----------|-----|------|------|------|------|------|-------|-------|-------|-------|-------|
| GEDS       | SOCI 1301-2A1 | URL/Email | 28  | 7    | 4.17 | 4.19 | 4.23 | 4.14 | 82.8% | 85.8% | 85.8% | 88.6% | 85.8% |
| GEDS       | SOCI 1301-9B1 | Paper     | 24  | 24   | 4.49 | 4.38 | 4.07 | 4.46 | 91.7% | 87.6% | 75.8% | 91.7% | 84.2% |
| GEDS       | SOCI 1301-2B1 | URL/Email | 29  | 9    | 4.56 | 4.50 | 4.51 | 4.56 | 93.4% | 91.2% | 88.9% | 93.4% | 91.2% |