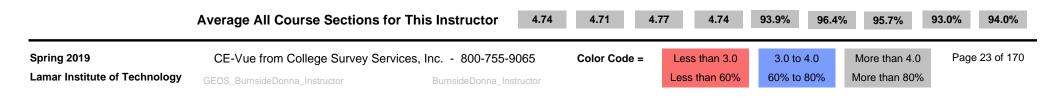

## **Construct Averages**

Instructor = Burnside, Donna

CE-Vue®

All Course Sections for Instructor this Semester

C-1 = Effective Communication C-2 = Organization of Subject Matter C-4 = Positive Attitude Toward Students C-5 = Fairness in Exams and Grading Q5 = Text & Materials Consistent Q16 = Available for Help and Advice Q18 = Reliable in Meeting Class Q19 = Tests & Papers Returned Q23 = Overall Instructor Rating Note: 4.00 = 80%

| Department | Course Number | Method | Out | Back | C-1  | C-2  | C-4  | C-5  | Q-5   | Q-16   | Q-18  | Q-19  | Q-23  |
|------------|---------------|--------|-----|------|------|------|------|------|-------|--------|-------|-------|-------|
| GEDS       | SPCH 1315-3A1 | Paper  | 20  | 13   | 4.60 | 4.53 | 4.73 | 4.46 | 91.7% | 93.9%  | 95.4% | 81.7% | 90.8% |
| GEDS       | SPCH 1315-3B1 | Paper  | 16  | 11   | 4.87 | 4.85 | 4.88 | 4.87 | 96.4% | 98.1%  | 98.1% | 98.1% | 98.1% |
| GEDS       | SPCH 1315-3C1 | Paper  | 24  | 21   | 4.84 | 4.75 | 4.86 | 4.81 | 93.4% | 97.2%  | 98.1% | 95.2% | 97.2% |
| GEDS       | SPCH 1315-3D1 | Paper  | 24  | 23   | 4.70 | 4.67 | 4.70 | 4.65 | 94.9% | 94.9%  | 94.0% | 92.2% | 92.8% |
| GEDS       | SPCH 1315-3E1 | Paper  | 24  | 19   | 4.84 | 4.87 | 4.82 | 4.89 | 97.8% | 100.0% | 95.8% | 96.8% | 94.9% |
| GEDS       | SPCH 1315-3A4 | Paper  | 10  | 9    | 4.49 | 4.49 | 4.56 | 4.70 | 84.4% | 93.4%  | 91.2% | 93.4% | 88.9% |