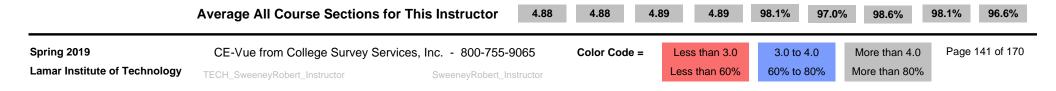

## **Construct Averages**

All Course Sections for Instructor this Semester

C-1 = Effective Communication C-2 = Organization of Subject Matter C-4 = Positive Attitude Toward Students C-5 = Fairness in Exams and Grading Q5 = Text & Materials Consistent Q16 = Available for Help and Advice Q18 = Reliable in Meeting Class Q19 = Tests & Papers Returned Q23 = Overall Instructor Rating Note: 4.00 = 80%

| Instructor = | Sweeney, Robert |
|--------------|-----------------|
|--------------|-----------------|

CE-Vue®

| Department | Course Number | Method | Out | Back | C-1  | C-2  | C-4  | C-5  | Q-5    | Q-16   | Q-18   | Q-19   | Q-23   |
|------------|---------------|--------|-----|------|------|------|------|------|--------|--------|--------|--------|--------|
| ТЕСН       | PTAC 1354-3A1 | Paper  | 11  | 7    | 4.83 | 4.80 | 4.96 | 4.95 | 94.2%  | 100.0% | 100.0% | 100.0% | 100.0% |
| TECH       | PTAC 2438-6A1 | Paper  | 18  | 15   | 4.93 | 4.97 | 4.82 | 4.89 | 100.0% | 94.7%  | 100.0% | 100.0% | 95.8%  |
| TECH       | PTAC 2438-6C1 | Paper  | 18  | 15   | 4.77 | 4.79 | 4.82 | 4.78 | 96.0%  | 96.0%  | 97.4%  | 94.7%  | 98.6%  |
| ТЕСН       | PTAC 2446-6A1 | Paper  | 25  | 24   | 4.92 | 4.91 | 4.96 | 4.94 | 99.2%  | 98.4%  | 98.4%  | 98.4%  | 94.9%  |