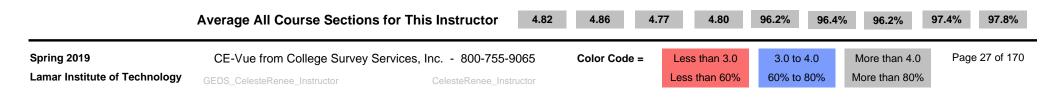

## **Construct Averages**

Instructor = Celeste, Renee

CE-Vue®

All Course Sections for Instructor this Semester

C-1 = Effective Communication C-2 = Organization of Subject Matter C-4 = Positive Attitude Toward Students C-5 = Fairness in Exams and Grading Q5 = Text & Materials Consistent Q16 = Available for Help and Advice Q18 = Reliable in Meeting Class Q19 = Tests & Papers Returned Q23 = Overall Instructor Rating Note: 4.00 = 80%

| Department | Course Number | Method    | Out | Back | C-1  | C-2  | C-4  | C-5  | Q-5    | Q-16  | Q-18  | Q-19   | Q-23   |
|------------|---------------|-----------|-----|------|------|------|------|------|--------|-------|-------|--------|--------|
| GEDS       | HIST 1301-3B1 | Paper     | 29  | 18   | 4.80 | 4.82 | 4.81 | 4.81 | 95.7%  | 95.7% | 95.7% | 96.6%  | 98.9%  |
| GEDS       | HIST 1302-3A1 | Paper     | 19  | 13   | 4.92 | 4.92 | 4.87 | 4.92 | 98.4%  | 98.4% | 98.4% | 98.4%  | 98.4%  |
| GEDS       | HIST 1302-2A1 | URL/Email | 29  | 5    | 4.63 | 4.63 | 4.64 | 4.45 | 84.1%  | 96.0% | 92.0% | 96.0%  | 88.1%  |
| GEDS       | HIST 1301-3D1 | Paper     | 10  | 6    | 4.87 | 4.97 | 4.75 | 4.89 | 100.0% | 96.6% | 96.6% | 100.0% | 100.0% |
| GEDS       | HIST 1302-9S1 | Paper     | 13  | 13   | 4.82 | 4.89 | 4.67 | 4.77 | 97.0%  | 95.4% | 95.4% | 97.0%  | 98.4%  |
| GEDS       | HIST 1302-9S2 | Paper     | 13  | 13   | 4.82 | 4.85 | 4.81 | 4.82 | 97.0%  | 97.0% | 97.0% | 97.0%  | 98.4%  |