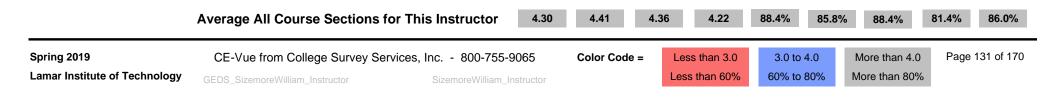

## **Construct Averages**

Instructor = Sizemore, William

CE-Vue®

All Course Sections for Instructor this Semester

C-1 = Effective Communication C-2 = Organization of Subject Matter C-4 = Positive Attitude Toward Students C-5 = Fairness in Exams and Grading Q5 = Text & Materials Consistent Q16 = Available for Help and Advice Q18 = Reliable in Meeting Class Q19 = Tests & Papers Returned Q23 = Overall Instructor Rating Note: 4.00 = 80%

| Department | Course Number | Method    | Out | Back | C-1  | C-2  | C-4  | C-5  | Q-5    | Q-16   | Q-18   | Q-19   | Q-23   |
|------------|---------------|-----------|-----|------|------|------|------|------|--------|--------|--------|--------|--------|
| GEDS       | ARTS 1301-3A1 | Paper     | 11  | 7    | 4.60 | 4.63 | 4.82 | 4.62 | 97.2%  | 94.2%  | 97.2%  | 88.6%  | 91.4%  |
| GEDS       | ENGL 1302-3A1 | Paper     | 24  | 19   | 4.65 | 4.79 | 4.80 | 4.53 | 93.6%  | 91.7%  | 95.8%  | 90.7%  | 96.8%  |
| GEDS       | ARTS 1301-2A1 | URL/Email | 19  | 2    | 5.00 | 5.00 | 5.00 | 5.00 | 100.0% | 100.0% | 100.0% | 100.0% | 100.0% |
| GEDS       | ENGL 1302-2A1 | URL/Email | 25  | 14   | 4.50 | 4.55 | 4.47 | 4.38 | 90.0%  | 90.0%  | 88.6%  | 81.4%  | 88.6%  |
| GEDS       | ENGL 1301-2D1 | URL/Email | 23  | 4    | 2.63 | 3.21 | 2.90 | 2.56 | 65.0%  | 60.0%  | 65.0%  | 40.0%  | 40.0%  |
| GEDS       | HUMA 1315-2C1 | URL/Email | 29  | 11   | 3.83 | 3.88 | 3.82 | 3.89 | 78.2%  | 70.0%  | 76.4%  | 72.8%  | 74.6%  |