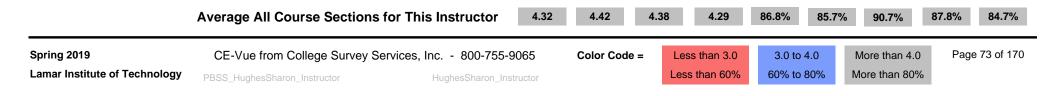

## **Construct Averages**

Instructor = Hughes, Sharon

CE-Vue®

All Course Sections for Instructor this Semester

C-1 = Effective Communication0C-2 = Organization of Subject Matter0C-4 = Positive Attitude Toward Students0C-5 = Fairness in Exams and Grading0Q5 = Text & Materials Consistent0

Q16 = Available for Help and Advice Q18 = Reliable in Meeting Class Q19 = Tests & Papers Returned Q23 = Overall Instructor Rating Note: 4.00 = 80%

| Department | Course Number | Method | Out | Back | C-1  | C-2  | C-4  | C-5  | Q-5   | Q-16  | Q-18  | Q-19  | Q-23  |
|------------|---------------|--------|-----|------|------|------|------|------|-------|-------|-------|-------|-------|
| PBSS       | EMSP 1160-7A1 | Paper  | 19  | 18   | 4.37 | 4.42 | 4.54 | 4.37 | 86.6% | 90.0% | 90.0% | 85.7% | 87.8% |
| PBSS       | EMSP 1501-3A1 | Paper  | 19  | 18   | 4.27 | 4.43 | 4.22 | 4.21 | 87.0% | 81.2% | 91.2% | 90.0% | 81.2% |