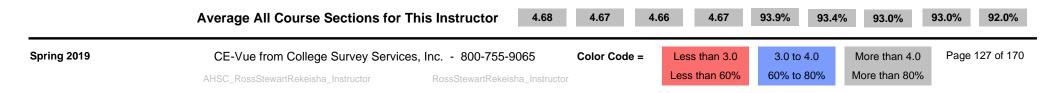

## **Construct Averages**

Instructor = Ross-Stewart, Rekeisha

CE-Vue®

All Course Sections for Instructor this Semester

C-1 = Effective Communication C-2 = Organization of Subject Matter C-4 = Positive Attitude Toward Students C-5 = Fairness in Exams and Grading Q5 = Text & Materials Consistent Q16 = Available for Help and Advice Q18 = Reliable in Meeting Class Q19 = Tests & Papers Returned Q23 = Overall Instructor Rating Note: 4.00 = 80%

| Department | Course Number | Method    | Out | Back | C-1  | C-2  | C-4  | C-5  | Q-5    | Q-16   | Q-18   | Q-19   | Q-23   |
|------------|---------------|-----------|-----|------|------|------|------|------|--------|--------|--------|--------|--------|
| AHSC       | NURA 1260-7A1 | URL/Email | 9   | 1    | 5.00 | 5.00 | 5.00 | 5.00 | 100.0% | 100.0% | 100.0% | 100.0% | 100.0% |
| AHSC       | NURA 1301-6A1 | Paper     | 9   | 6    | 4.83 | 4.80 | 4.75 | 4.83 | 96.6%  | 96.6%  | 93.4%  | 96.6%  | 96.6%  |
| AHSC       | RSPT 1331-5A1 | Paper     | 22  | 16   | 4.25 | 4.25 | 4.27 | 4.25 | 85.0%  | 85.0%  | 85.0%  | 85.0%  | 85.0%  |
| AHSC       | HPRS 1204-4A1 | Paper     | 43  | 32   | 4.86 | 4.84 | 4.82 | 4.83 | 97.6%  | 96.8%  | 96.8%  | 96.2%  | 94.4%  |