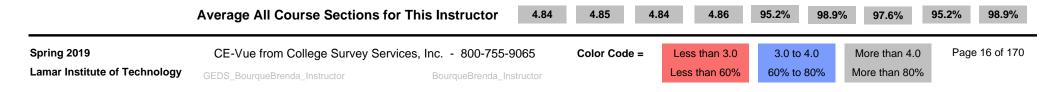

| CE-Vue     | CE-Vue <sup>®</sup> Construct Averages<br>All Course Sections for Instructor this Semester<br>Instructor = Bourque, Brenda |        |     |      |      |      | C-1 = Effective Communication<br>C-2 = Organization of Subject Matter<br>C-4 = Positive Attitude Toward Students<br>C-5 = Fairness in Exams and Grading<br>Q5 = Text & Materials Consistent |      |       |       | Q16 = Available for Help and Advice<br>Q18 = Reliable in Meeting Class<br>Q19 = Tests & Papers Returned<br>Q23 = Overall Instructor Rating<br>Note: 4.00 = 80% |       |       |  |
|------------|----------------------------------------------------------------------------------------------------------------------------|--------|-----|------|------|------|---------------------------------------------------------------------------------------------------------------------------------------------------------------------------------------------|------|-------|-------|----------------------------------------------------------------------------------------------------------------------------------------------------------------|-------|-------|--|
| Department | Course Number                                                                                                              | Method | Out | Back | C-1  | C-2  | C-4                                                                                                                                                                                         | C-5  | Q-5   | Q-16  | Q-18                                                                                                                                                           | Q-19  | Q-23  |  |
| GEDS       | TMTH 0374-3E1                                                                                                              | Paper  | 23  | 17   | 4.84 | 4.85 | 4.84                                                                                                                                                                                        | 4.86 | 95.2% | 98.9% | 97.6%                                                                                                                                                          | 95.2% | 98.9% |  |