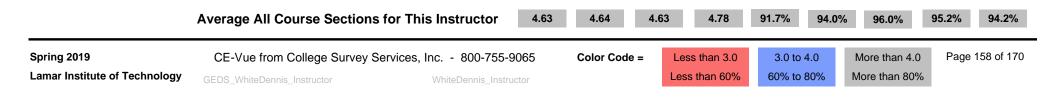

## **Construct Averages**

All Course Sections for Instructor this Semester

C-1 = Effective Communication C-2 = Organization of Subject Matter C-4 = Positive Attitude Toward Students C-5 = Fairness in Exams and Grading Q5 = Text & Materials Consistent Q16 = Available for Help and Advice Q18 = Reliable in Meeting Class Q19 = Tests & Papers Returned Q23 = Overall Instructor Rating Note: 4.00 = 80%

| Instructor = | White, Dennis |
|--------------|---------------|
|--------------|---------------|

CE-Vue®

| Department | Course Number | Method | Out | Back | C-1  | C-2  | C-4  | C-5  | Q-5   | Q-16   | Q-18   | Q-19   | Q-23   |
|------------|---------------|--------|-----|------|------|------|------|------|-------|--------|--------|--------|--------|
| GEDS       | SOCI 1306-3A1 | Paper  | 25  | 16   | 4.42 | 4.41 | 4.39 | 4.60 | 87.6% | 91.2%  | 92.6%  | 93.9%  | 93.9%  |
| GEDS       | SOCI 2336-3A1 | Paper  | 11  | 5    | 4.88 | 4.92 | 5.00 | 5.00 | 96.0% | 100.0% | 100.0% | 100.0% | 100.0% |
| GEDS       | SOCI 1301-3G1 | Paper  | 23  | 21   | 4.90 | 4.88 | 4.89 | 4.89 | 97.2% | 98.1%  | 98.1%  | 98.1%  | 96.2%  |
| GEDS       | SOCI 1301-9S1 | Paper  | 14  | 13   | 4.37 | 4.39 | 4.38 | 4.67 | 86.2% | 87.6%  | 93.4%  | 90.8%  | 87.6%  |
| GEDS       | SOCI 1301-9S2 | Paper  | 12  | 12   | 4.63 | 4.68 | 4.58 | 4.83 | 91.7% | 95.0%  | 98.4%  | 95.0%  | 96.4%  |