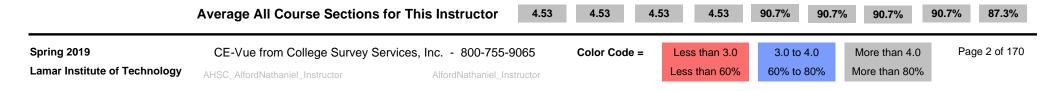

| CE-Vue     | CE-Vue® Construct Averages<br>All Course Sections for Instructor this Semester<br>Instructor = Alford, Nathaniel |        |     |      |      |      | C-1 = Effective Communication<br>C-2 = Organization of Subject Matter<br>C-4 = Positive Attitude Toward Students<br>C-5 = Fairness in Exams and Grading<br>Q5 = Text & Materials Consistent |      |       |       | Q16 = Available for Help and Advice<br>Q18 = Reliable in Meeting Class<br>Q19 = Tests & Papers Returned<br>Q23 = Overall Instructor Rating<br>Note: 4.00 = 80% |       |       |  |
|------------|------------------------------------------------------------------------------------------------------------------|--------|-----|------|------|------|---------------------------------------------------------------------------------------------------------------------------------------------------------------------------------------------|------|-------|-------|----------------------------------------------------------------------------------------------------------------------------------------------------------------|-------|-------|--|
| Department | Course Number                                                                                                    | Method | Out | Back | C-1  | C-2  | C-4                                                                                                                                                                                         | C-5  | Q-5   | Q-16  | Q-18                                                                                                                                                           | Q-19  | Q-23  |  |
| AHSC       | RSPT 1360-7A1                                                                                                    | Paper  | 22  | 15   | 4.53 | 4.53 | 4.53                                                                                                                                                                                        | 4.53 | 90.7% | 90.7% | 90.7%                                                                                                                                                          | 90.7% | 87.3% |  |