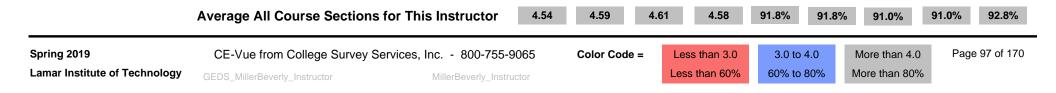

| CE-Vue     | Vue® Construct Averages   All Course Sections for Instructor this Semester   Instructor = Miller, Beverly |        |     |      |      | C-1 = Effective Communication<br>C-2 = Organization of Subject Matter<br>C-4 = Positive Attitude Toward Students<br>C-5 = Fairness in Exams and Grading<br>Q5 = Text & Materials Consistent |      |      | Q16 = Available for Help and Advice<br>Q18 = Reliable in Meeting Class<br>Q19 = Tests & Papers Returned<br>Q23 = Overall Instructor Rating<br>Note: 4.00 = 80% |       |       |       |       |
|------------|-----------------------------------------------------------------------------------------------------------|--------|-----|------|------|---------------------------------------------------------------------------------------------------------------------------------------------------------------------------------------------|------|------|----------------------------------------------------------------------------------------------------------------------------------------------------------------|-------|-------|-------|-------|
| Department | Course Number                                                                                             | Method | Out | Back | C-1  | C-2                                                                                                                                                                                         | C-4  | C-5  | Q-5                                                                                                                                                            | Q-16  | Q-18  | Q-19  | Q-23  |
| GEDS       | SOCI 1301-3F1                                                                                             | Paper  | 27  | 22   | 4.54 | 4.59                                                                                                                                                                                        | 4.61 | 4.58 | 91.8%                                                                                                                                                          | 91.8% | 91.0% | 91.0% | 92.8% |