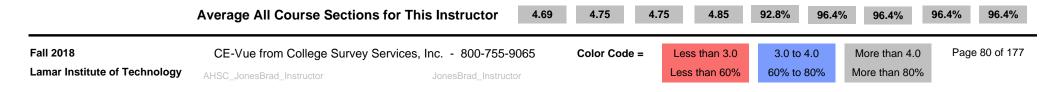

| CE-Vue     | Nue<br>Nue<br>Nue<br>Construct Averages<br>All Course Sections for Instructor this Semester<br>Instructor = Jones, Brad |        |     |      |      | C-1 = Effective Communication<br>C-2 = Organization of Subject Matter<br>C-4 = Positive Attitude Toward Students<br>C-5 = Fairness in Exams and Grading<br>Q5 = Text & Materials Consistent |      |      |       | Q16 = Available for Help and Advice<br>Q18 = Reliable in Meeting Class<br>Q19 = Tests & Papers Returned<br>Q23 = Overall Instructor Rating<br>Note: 4.00 = 80% |       |       |       |
|------------|-------------------------------------------------------------------------------------------------------------------------|--------|-----|------|------|---------------------------------------------------------------------------------------------------------------------------------------------------------------------------------------------|------|------|-------|----------------------------------------------------------------------------------------------------------------------------------------------------------------|-------|-------|-------|
| Department | Course Number                                                                                                           | Method | Out | Back | C-1  | C-2                                                                                                                                                                                         | C-4  | C-5  | Q-5   | Q-16                                                                                                                                                           | Q-18  | Q-19  | Q-23  |
| AHSC       | EPCT 2335-6A1                                                                                                           | Paper  | 16  | 11   | 4.69 | 4.75                                                                                                                                                                                        | 4.75 | 4.85 | 92.8% | 96.4%                                                                                                                                                          | 96.4% | 96.4% | 96.4% |