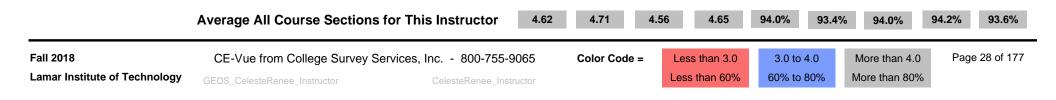

## **Construct Averages**

Instructor = Celeste, Renee

CE-Vue®

All Course Sections for Instructor this Semester

C-1 = Effective Communication C-2 = Organization of Subject Matter C-4 = Positive Attitude Toward Students C-5 = Fairness in Exams and Grading Q5 = Text & Materials Consistent Q16 = Available for Help and Advice Q18 = Reliable in Meeting Class Q19 = Tests & Papers Returned Q23 = Overall Instructor Rating Note: 4.00 = 80%

| Department | Course Number | Method    | Out | Back | C-1  | C-2  | C-4  | C-5  | Q-5   | Q-16  | Q-18  | Q-19  | Q-23  |
|------------|---------------|-----------|-----|------|------|------|------|------|-------|-------|-------|-------|-------|
| GEDS       | HIST 1301-3A1 | Paper     | 30  | 26   | 4.54 | 4.74 | 4.58 | 4.58 | 93.0% | 93.0% | 95.4% | 94.7% | 90.4% |
| GEDS       | HIST 1302-3A1 | Paper     | 29  | 20   | 4.89 | 4.90 | 4.86 | 4.97 | 98.1% | 97.0% | 96.0% | 99.0% | 98.9% |
| GEDS       | HIST 1301-2A1 | URL/Email | 25  | 9    | 4.43 | 4.31 | 4.58 | 4.47 | 84.4% | 93.4% | 88.9% | 95.7% | 90.0% |
| GEDS       | HIST 1302-2A1 | URL/Email | 23  | 5    | 4.80 | 4.73 | 4.76 | 4.80 | 96.0% | 96.0% | 96.0% | 96.0% | 96.0% |
| GEDS       | HIST 1301-9S1 | Paper     | 16  | 16   | 4.40 | 4.58 | 4.11 | 4.46 | 92.6% | 88.9% | 88.9% | 88.9% | 92.6% |
| GEDS       | HIST 1301-9S2 | Paper     | 10  | 10   | 4.72 | 4.86 | 4.47 | 4.63 | 98.1% | 94.0% | 98.1% | 90.0% | 96.0% |