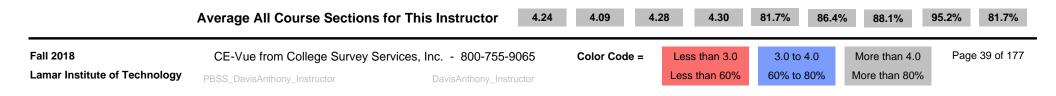

## **Construct Averages**

Instructor = Davis, Anthony

CE-Vue®

All Course Sections for Instructor this Semester

C-1 = Effective CommunicationCC-2 = Organization of Subject MatterCC-4 = Positive Attitude Toward StudentsCC-5 = Fairness in Exams and GradingCQ5 = Text & Materials ConsistentC

Q16 = Available for Help and Advice Q18 = Reliable in Meeting Class Q19 = Tests & Papers Returned Q23 = Overall Instructor Rating Note: 4.00 = 80%

| Department | Course Number | Method    | Out | Back | C-1  | C-2  | C-4  | C-5  | Q-5   | Q-16  | Q-18  | Q-19  | Q-23   |
|------------|---------------|-----------|-----|------|------|------|------|------|-------|-------|-------|-------|--------|
| PBSS       | CJLE 1506-3A1 | Paper     | 24  | 24   | 4.25 | 4.09 | 4.30 | 4.32 | 81.7% | 86.6% | 88.4% | 95.8% | 80.9%  |
| PBSS       | HMSY 1337-2A4 | URL/Email | 6   | 1    | 4.00 | 4.00 | 3.80 | 4.00 | 80.0% | 80.0% | 80.0% | 80.0% | 100.0% |