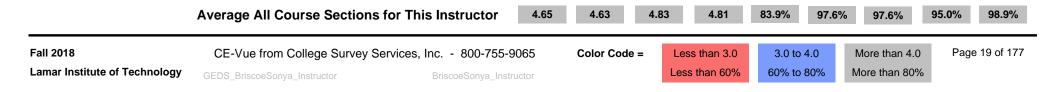

| CE-Vue     | -Vue <sup>®</sup> Construct Averages<br>All Course Sections for Instructor this Semester<br>Instructor = Briscoe, Sonya |        |     |      |      |      | C-1 = Effective Communication<br>C-2 = Organization of Subject Matter<br>C-4 = Positive Attitude Toward Students<br>C-5 = Fairness in Exams and Grading<br>Q5 = Text & Materials Consistent |      |       |       | Q16 = Available for Help and Advice<br>Q18 = Reliable in Meeting Class<br>Q19 = Tests & Papers Returned<br>Q23 = Overall Instructor Rating<br>Note: 4.00 = 80% |       |       |  |
|------------|-------------------------------------------------------------------------------------------------------------------------|--------|-----|------|------|------|---------------------------------------------------------------------------------------------------------------------------------------------------------------------------------------------|------|-------|-------|----------------------------------------------------------------------------------------------------------------------------------------------------------------|-------|-------|--|
| Department | Course Number                                                                                                           | Method | Out | Back | C-1  | C-2  | C-4                                                                                                                                                                                         | C-5  | Q-5   | Q-16  | Q-18                                                                                                                                                           | Q-19  | Q-23  |  |
| GEDS       | DORI 0200-3B4                                                                                                           | Paper  | 24  | 16   | 4.65 | 4.63 | 4.83                                                                                                                                                                                        | 4.81 | 83.9% | 97.6% | 97.6%                                                                                                                                                          | 95.0% | 98.9% |  |