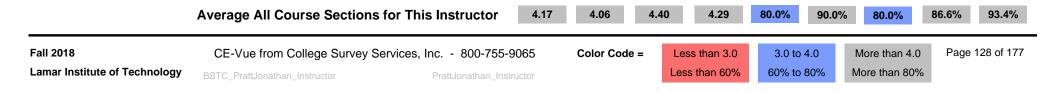

| CE-Vue     | All Course Sections for Instructor this Semester |           |     |      |      | C-1 = Effective Communication<br>C-2 = Organization of Subject Matter<br>C-4 = Positive Attitude Toward Students<br>C-5 = Fairness in Exams and Grading<br>Q5 = Text & Materials Consistent |      |      |       | Q16 = Available for Help and Advice<br>Q18 = Reliable in Meeting Class<br>Q19 = Tests & Papers Returned<br>Q23 = Overall Instructor Rating<br>Note: 4.00 = 80% |       |       |       |
|------------|--------------------------------------------------|-----------|-----|------|------|---------------------------------------------------------------------------------------------------------------------------------------------------------------------------------------------|------|------|-------|----------------------------------------------------------------------------------------------------------------------------------------------------------------|-------|-------|-------|
| Department | Course Number                                    | Method    | Out | Back | C-1  | C-2                                                                                                                                                                                         | C-4  | C-5  | Q-5   | Q-16                                                                                                                                                           | Q-18  | Q-19  | Q-23  |
| BSTC       | ACNT 1311-2A1                                    | URL/Email | 17  | 6    | 4.17 | 4.06                                                                                                                                                                                        | 4.40 | 4.29 | 80.0% | 90.0%                                                                                                                                                          | 80.0% | 86.6% | 93.4% |