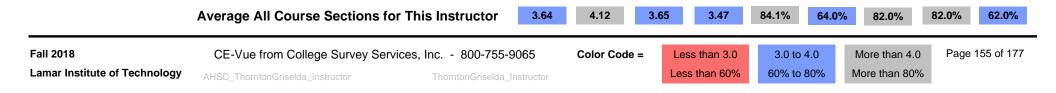

| CE-Vue     | -Vue <sup>®</sup> Construct Averages<br>All Course Sections for Instructor this Semester<br>Instructor = Thornton, GriseIda |        |     |      |      |      | C-1 = Effective Communication<br>C-2 = Organization of Subject Matter<br>C-4 = Positive Attitude Toward Students<br>C-5 = Fairness in Exams and Grading<br>Q5 = Text & Materials Consistent |      |       |       | Q16 = Available for Help and Advice<br>Q18 = Reliable in Meeting Class<br>Q19 = Tests & Papers Returned<br>Q23 = Overall Instructor Rating<br>Note: 4.00 = 80% |       |       |  |
|------------|-----------------------------------------------------------------------------------------------------------------------------|--------|-----|------|------|------|---------------------------------------------------------------------------------------------------------------------------------------------------------------------------------------------|------|-------|-------|----------------------------------------------------------------------------------------------------------------------------------------------------------------|-------|-------|--|
| Department | Course Number                                                                                                               | Method | Out | Back | C-1  | C-2  | C-4                                                                                                                                                                                         | C-5  | Q-5   | Q-16  | Q-18                                                                                                                                                           | Q-19  | Q-23  |  |
| AHSC       | RADR 1366-7A1                                                                                                               | Paper  | 30  | 10   | 3.64 | 4.12 | 3.65                                                                                                                                                                                        | 3.47 | 84.1% | 64.0% | 82.0%                                                                                                                                                          | 82.0% | 62.0% |  |