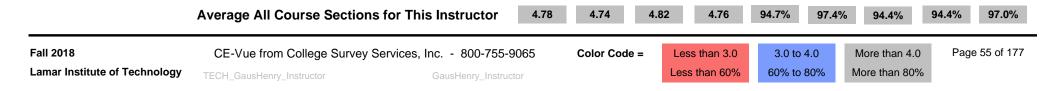

## **Construct Averages**

All Course Sections for Instructor this Semester

C-1 = Effective Communication C-2 = Organization of Subject Matter C-4 = Positive Attitude Toward Students C-5 = Fairness in Exams and Grading Q5 = Text & Materials Consistent Q16 = Available for Help and Advice Q18 = Reliable in Meeting Class Q19 = Tests & Papers Returned Q23 = Overall Instructor Rating Note: 4.00 = 80%

| Instructor = | Gaus, Henry |
|--------------|-------------|
|--------------|-------------|

CE-Vue®

| Department | Course Number | Method | Out | Back | C-1  | C-2  | C-4  | C-5  | Q-5   | Q-16   | Q-18  | Q-19  | Q-23  |
|------------|---------------|--------|-----|------|------|------|------|------|-------|--------|-------|-------|-------|
| ТЕСН       | HART 1401-6A1 | Paper  | 23  | 21   | 4.74 | 4.66 | 4.76 | 4.68 | 93.4% | 96.2%  | 92.4% | 92.4% | 97.2% |
| ТЕСН       | HART 1403-6A1 | Paper  | 24  | 21   | 4.79 | 4.77 | 4.86 | 4.81 | 94.2% | 97.2%  | 95.2% | 94.2% | 96.2% |
| ТЕСН       | HART 1407-6A1 | Paper  | 13  | 13   | 4.91 | 4.86 | 4.90 | 4.85 | 97.0% | 100.0% | 97.0% | 97.0% | 98.4% |
| ТЕСН       | HART 1407-9T1 | Paper  | 5   | 5    | 4.56 | 4.64 | 4.70 | 4.67 | 96.0% | 96.0%  | 92.0% | 96.0% | 96.0% |