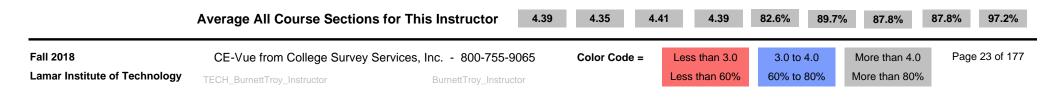

# **Construct Averages**

Instructor = Burnett, Troy

CE-Vue®

All Course Sections for Instructor this Semester

C-1 = Effective CommunicationQC-2 = Organization of Subject MatterQC-4 = Positive Attitude Toward StudentsQC-5 = Fairness in Exams and GradingQQ5 = Text & Materials ConsistentN

Q16 = Available for Help and Advice Q18 = Reliable in Meeting Class Q19 = Tests & Papers Returned Q23 = Overall Instructor Rating Note: 4.00 = 80%

| Department | Course Number | Method | Out | Back | C-1  | C-2  | C-4  | C-5  | Q-5   | Q-16  | Q-18  | Q-19  | Q-23  |  |
|------------|---------------|--------|-----|------|------|------|------|------|-------|-------|-------|-------|-------|--|
| ТЕСН       | AUMT 2305-9T1 | Paper  | 11  | 11   | 4.18 | 4.18 | 4.23 | 4.21 | 76.4% | 87.3% | 83.6% | 83.6% | 96.0% |  |
| ТЕСН       | AUMT 2305-9T2 | Paper  | 12  | 12   | 4.58 | 4.50 | 4.58 | 4.56 | 88.4% | 91.7% | 91.7% | 91.7% | 98.4% |  |