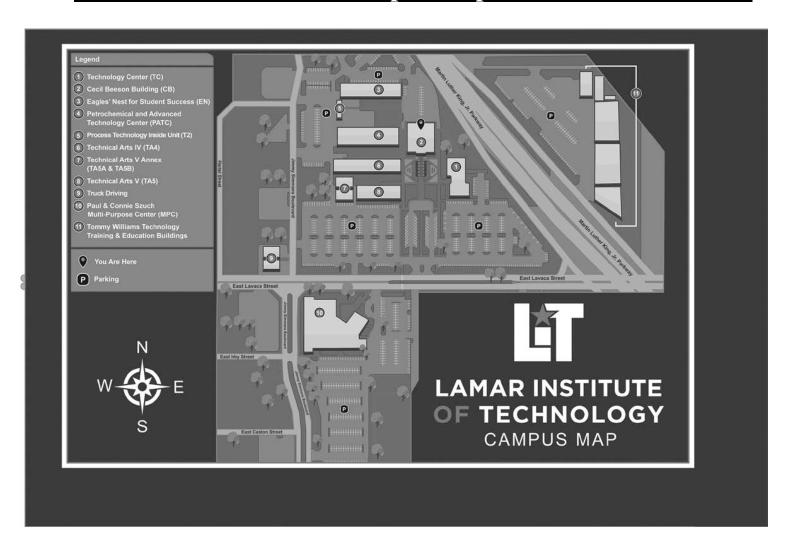

# **Campus Map**

# **Abbreviations**

| Genera | al                         | MPC I  | Multipurpose Center     | FRC1 Frank Robinson Center,      |
|--------|----------------------------|--------|-------------------------|----------------------------------|
| M      | Monday                     | PATC   | Petrochemical and       | Silsbee                          |
| T      | Tuesday                    |        | Advanced Technology     | FRC2 Frank Robinson Center,      |
| W      | Wednesday                  |        | Center (Previously TSB) | Silsbee                          |
| R      | Thursday                   | TC     | Technology Center       | HOSP Hospital                    |
| F      | Friday                     | TA4    | Technical Arts, Bldg 4  | JCSO Jefferson County Sheriff's  |
| LIT C  | ampus Locations            | TA5    | Technical Arts, Bldg 5  | Office Range                     |
| CB     | Cecil Beeson Building      | TA5A   | Technical Arts, Bldg 5  | SLB Silsbee High School, Silsbee |
| EN     | Eagles' Nest for Student   |        | Annex                   | SLM Silsbee Middle School,       |
|        | Success                    | TA5B   | Technical Arts, Bldg 5  | Silsbee                          |
| ITC1   | Industrial Training Center |        | Annex                   | TAY Taylor Career Center,        |
|        | Building 1                 | Off Ca | ampus Locations         | Beaumont                         |
| ITC2   | Industrial Training Center | ANA .  | Anahuac High School     |                                  |
|        | Building 2                 | FTG 1  | Fire Training Grounds   |                                  |