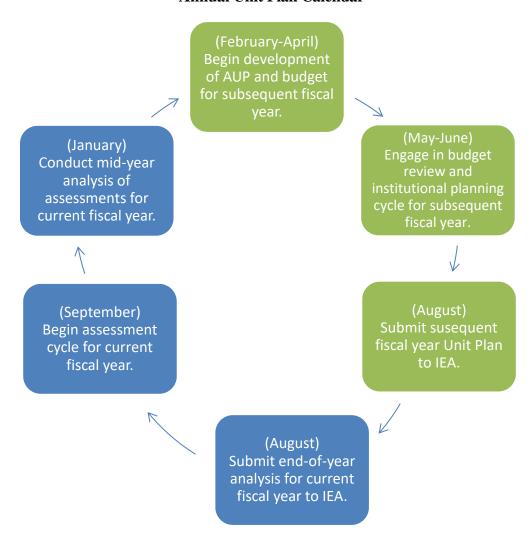

## Lamar Institute of Technology Annual Unit Plan Calendar

| <b>MONTH</b>          | <b>PROCESS</b>                                                                                                                                                                                             | RESPONSIBILITY   |
|-----------------------|------------------------------------------------------------------------------------------------------------------------------------------------------------------------------------------------------------|------------------|
| February              | Begin development of Annual Unit Plan (AUP) and budget for subsequent fiscal year (FY).                                                                                                                    | Department Leads |
| March                 | Finance distributes budget planning worksheets.                                                                                                                                                            | Finance          |
| April                 | Review of unit plans; adjust strategies as needed for subsequent FY.                                                                                                                                       | Department Leads |
|                       | Submit completed budget worksheets for subsequent FY to Finance Office for review.                                                                                                                         |                  |
| May                   | Review budget requests and justifications for subsequent FY.                                                                                                                                               | Administration   |
| June                  | Administration sets budget priorities and fund allocations for the subsequent FY.                                                                                                                          | Administration   |
| August                | President presents proposed budget to TSUS at August Board Meeting; approved budget becomes active on September 1.                                                                                         | Administration   |
|                       | Submit subsequent fiscal year Unit Plan to IEA.                                                                                                                                                            | Department Leads |
|                       | Submit end-of-year Unit Plan analysis for the current FY to IEA.                                                                                                                                           |                  |
| September             | Begin the institutional planning cycle for the current FY.                                                                                                                                                 | Department Leads |
| October -<br>November | Annual Unit Plan Report for previous FY submitted to the President and Executive Team for review.                                                                                                          | IEA              |
| December              | Evaluate LIT's success in fulfilling its Mission & meeting Strategic Planning Goals for previous academic year; discuss planning priorities & direction for new FY in an Annual Strategic Planning Report. | Administration   |
| January               | Conduct mid-year analysis of Unit Plans for current FY in progress.                                                                                                                                        | Department Leads |
|                       |                                                                                                                                                                                                            |                  |